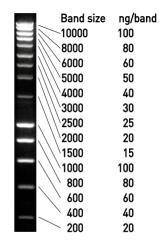

### Sizing

14 regularly spaced bands from 200 bp to 10 kb. The 1 kb and 10 kb bands have a higher intensity than the others to allow quick and easy identification. The size of each band is a multiple of 100 bp. Each band corresponds to an exact quantity of DNA (from 15 to 100 ng).