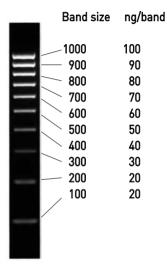

# The most suited molecular weight marker for PCR products analysis

- > 100 bp ladder
- > Ready to use
- > Smart identification
- > Smart sizing
- > Smart quantitation
- > Smart storage

#### **Sizing**

10 regularly spaced bands from 100 to 1000 bp. The size of each band is a multiple of 100 bp.